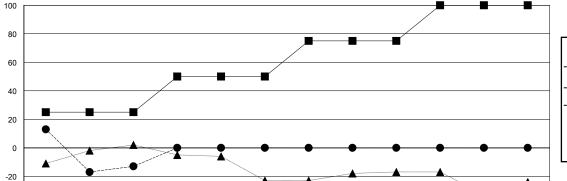

### LOCATION NEW YORK

**GMT CA** 

| Clubs                 |               |           |               | Members               |                           |                         |                                              |
|-----------------------|---------------|-----------|---------------|-----------------------|---------------------------|-------------------------|----------------------------------------------|
| RESULTS FOR 2018-2019 |               |           |               | RESULTS FOR 2018-2019 |                           |                         |                                              |
| QUARTER               | NEW CLUB GOAL | NEW CLUBS | DROPPED CLUBS | QUARTER               | MEMBER GROWTH NET<br>GOAL | MEMBER GROWTH<br>ACTUAL | DROPPED MEMBERS ACTUAL (including transfers) |
| JULY/AUG/SEPT         | 0             | 0         | 2             | JULY/AUG/SEPT         | 25                        | 100                     | 94                                           |
| OCT/NOV/DEC           | 0             | 0         | 0             | OCT/NOV/DEC           | 25                        | 0                       | 0                                            |
| JAN/FEB/MAR           | 0             | 0         | 0             | JAN/FEB/MAR           | 25                        | 0                       | 0                                            |
| APR/MAY/JUNE          | 0             | 0         | 0             | APR/MAY/JUNE          | 25                        | 0                       | 0                                            |

#### GOALS AND ACTUAL NEW CLUBS CUMULATIVE

DEC

JAN

CLICK HERE FOR CUMULATIVE

MEMBERSHIP DATA

GOALS AND ACTUAL MEMBERS CUMULATIVE

| -■- MEMBER GROWTH NET GOAL        |
|-----------------------------------|
| - ● - MEMBER GROWTH ACTUAL        |
| - ▲ - LAST YEAR MEMBERSHIP ACTUAL |
|                                   |
|                                   |
|                                   |